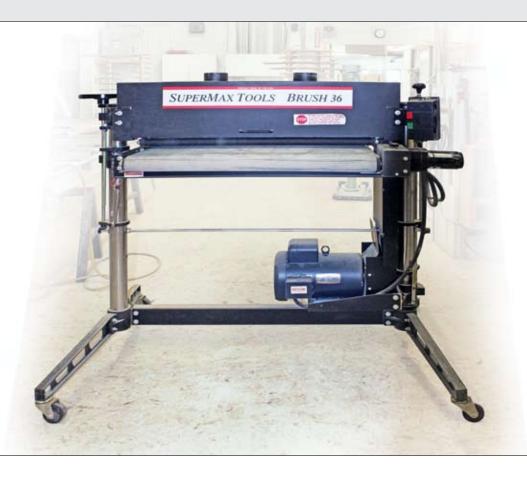

## 36" SUPERMAX

# Brush Sander

\$7250.00

- Clean product, open grain for stain, denib cabinet fronts, panel clean, ease edges, profile sand and distress
- Whitewood sand, primer sand, scuff sans, shutter sand, de-gloss, distress, and sealer sand all on the same machine
- Make new wood look weathered or create wood grain texture
- Very effective for sanding several moldings at one time
- Use on plastics or plastic composites and other solid surface materials

#### **FEATURES:**

- Tension rollers, 1-1/2" diameter, rubber covered, infeed and outfeed rollers, fully adjustable
- Reinforced steel conveyor bed with a poly conveyor belt
- RPM Gauge displays brush speed, variable 400-1200 RPM
- Ball bearings are sealed and permanently lubricated
- Cast stand, zinc-plated steel bed, centerless ground column tubes
- Shipped assembled, some minimal assembly required